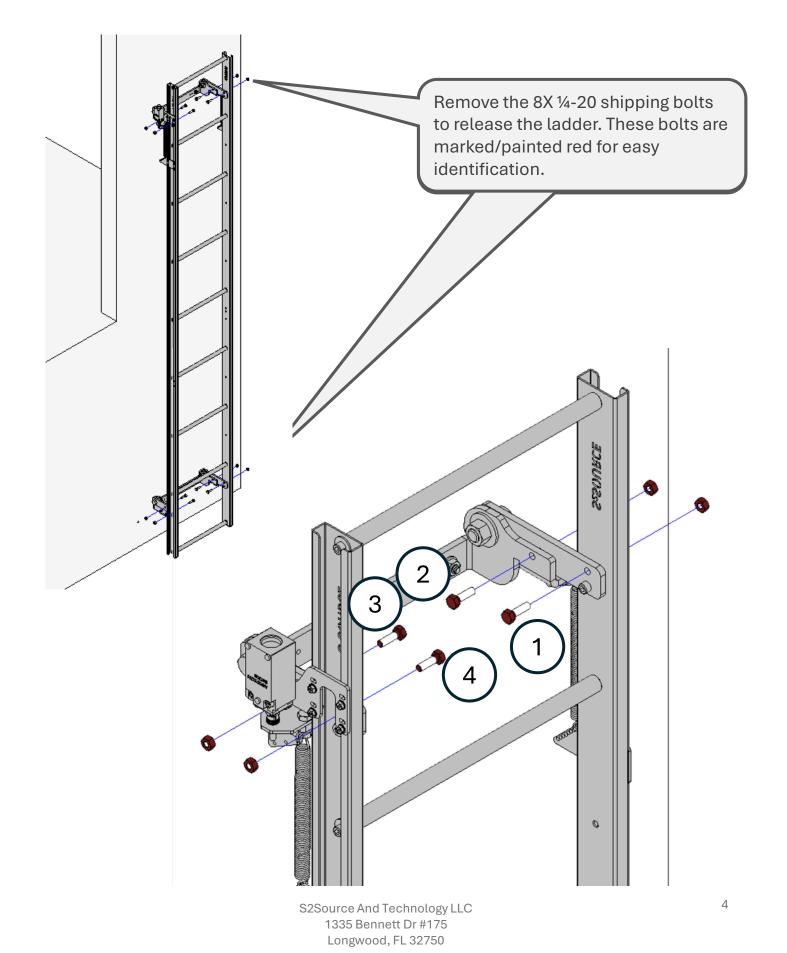

#### **ATTENTION**

**DO NOT REMOVE** the 8X shipping bolts (4X on the upper side and 4X on the lower side) on each side (marked red) **UNTIL** the wall mount is completed.

### **DO NOT REMOVE** the 8X shipping bolts (4X on the upper side and 4X on the lower side) on each side (marked red) **UNTIL** the wall mount is completed.

S2Source And Technology LLC 1335 Bennett Dr #175 Longwood, FL 32750