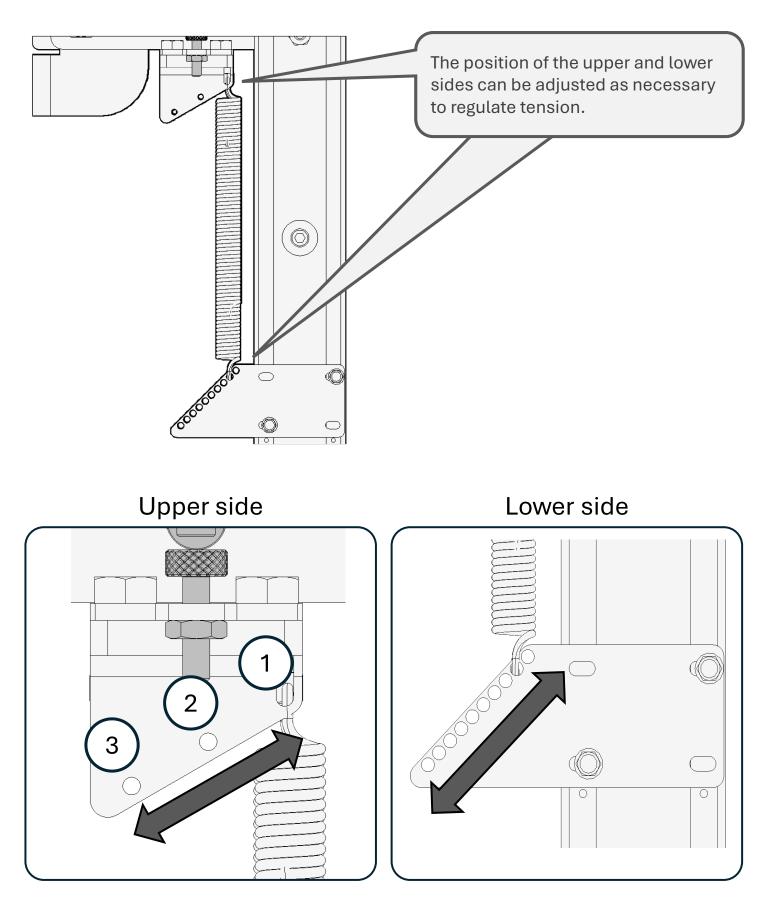

Adjust the ladder as needed. The ladder was previously tested and adjusted according to a 20-pound triggering point. However, varying environments or additional weights on the ladder (such as extra cables, signs, buttons, etc.) may necessitate further adjustment at the construction site.

There are two adjustments on this ladder Switch height and Springs locations