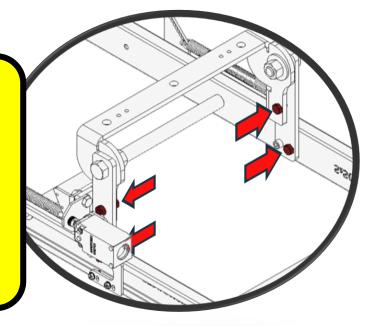

#### **ATTENTION**

**DO NOT REMOVE** the 8X shipping bolts (4X on the upper side and 4X on the lower side) on each side (marked red) **UNTIL** the wall mount is completed.

### **DO NOT REMOVE** the 8X shipping bolts (4X on the upper side and 4X on the lower side) on each side (marked red) **UNTIL** the wall mount is completed.

S2Source And Technology LLC 1335 Bennett Dr #175 Longwood, FL 32750