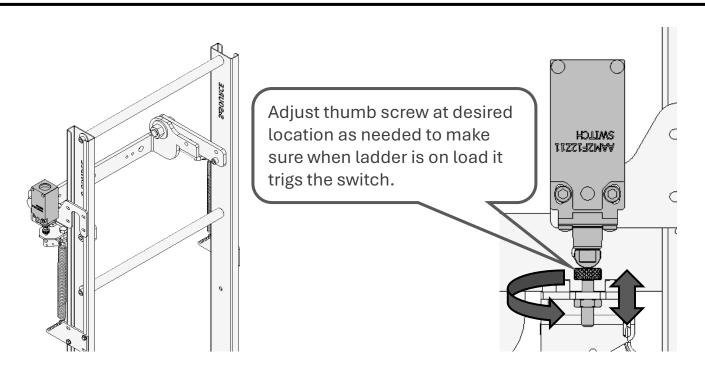

Adjust the ladder as needed. The ladder was previously tested and adjusted according to a 20-pound triggering point. However, varying environments or additional weights on the ladder (such as extra cables, signs, buttons, etc.) may necessitate further adjustment at the construction site.

There are two adjustments on this ladder Switch height and Springs locations

### Switch adjustment

S2Source And Technology LLC 1335 Bennett Dr #175 Longwood, FL 32750 This ladder is equipped with precision thrust bearings and precision washers at the joints. These joints may require lubrication as needed. For replacement parts, please contact your manufacturer.