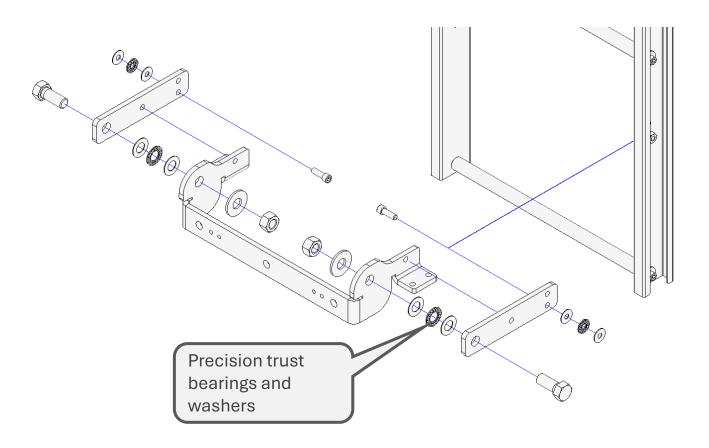

### Switch adjustment

S2Source And Technology LLC 1335 Bennett Dr #175 Longwood, FL 32750 This ladder is equipped with precision thrust bearings and precision washers at the joints. These joints may require lubrication as needed. For replacement parts, please contact your manufacturer.